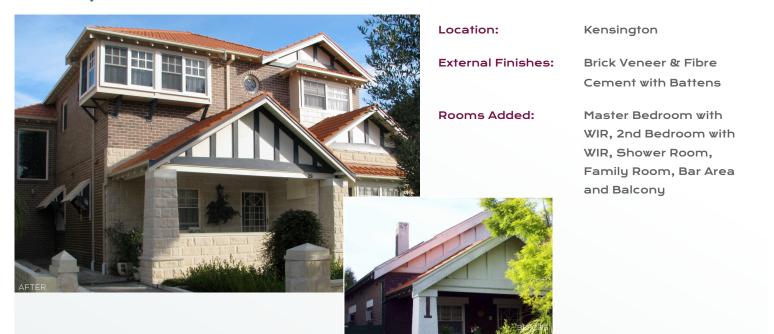

## **Project Brief**

The owners of this Californian Bungalow were quite sure about what they wanted, 2 bedrooms with a lot of storage, a bathroom to service these bedrooms, and a large family room with provision for a bar area. Most importantly, they wanted their home to retain the style and integrity of its era. Matching of flooring, timber skirtings and architraves, and visual appearance from the outside was essential.

## The Result

This extended home stands proudly in Kensington as a tribute to the era in which it was built. From the exposed eaves and matching of gable details, to the timber windows with carefully selected leadlighting and boxed windows. Internally, decorative cornices and ceiling roses, timber panel doors and architraves hand-cut to match downstairs were used. For the purist, this home is a great example of the integration of old world styling with modern technology and features.