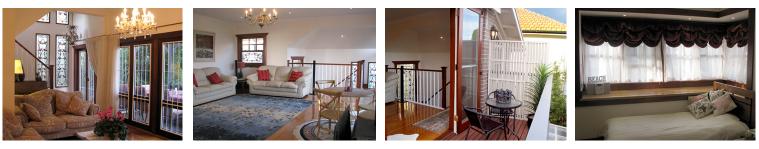

## **Project Brief**

The owners of this Californian Bungalow were quite sure about what they wanted, 2 bedrooms with a lot of storage, a bathroom to service these bedrooms, and a large family room with provision for a bar area. Most importantly, they wanted their home to retain the style and integrity of its era. Matching of flooring, timber skirtings and architraves, and visual appearance from the outside was essential.

## The Result

This extended home stands proudly in Kensington as a tribute to the era in which it was built. From the exposed eaves and matching of gable details, to the timber windows with carefully selected leadlighting and boxed windows. Internally, decorative cornices and ceiling roses, timber panel doors and architraves hand-cut to match downstairs were used. For the purist, this home is a great example of the integration of old world styling with modern technology and features.